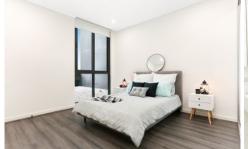

## Features of 802:

- + Smeg stainless steel kitchen appliances (gas cooking)
- + Huge designer stone kitchen with lots of storage
- + 2 luxury fully tiled bathrooms
- + Ducted air-conditioning throughout
- + Both bedrooms with built in robes
- + Plenty of storage throughout
- + Security video intercom
- + Large outdoor private terrace
- + Great views