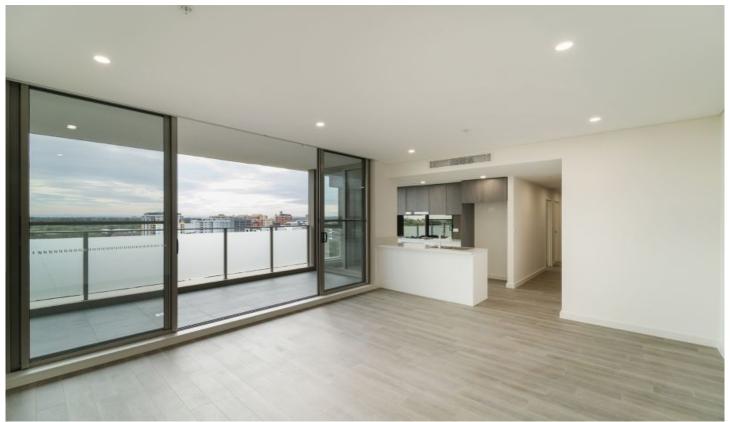

## 802/68-72 Railway Parade Burwood NSW

Positioned in the heart of Burwood's shopping, dining and transport enclave, this exciting landmark address was conceived by multi-award-winning architectural firm Aleksandar Design Group & is now ready for residents to move into.

## Features of 802:

- + Smeg stainless steel kitchen appliances (gas cooking)
- + Huge designer stone kitchen with lots of storage
- + 2 luxury fully tiled bathrooms
- + Ducted air-conditioning throughout
- + Both bedrooms with built in robes
- + Plenty of storage throughout
- + Security video intercom
- + Large outdoor private terrace
- + Great views