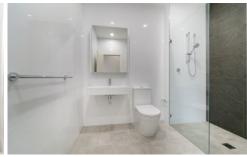

## Features of 802:

- + Smeg stainless steel kitchen appliances (gas cooking)
- + Huge designer stone kitchen with lots of storage
- + 2 luxury fully tiled bathrooms
- + Ducted air-conditioning throughout
- + Both bedrooms with built in robes
- + Plenty of storage throughout
- + Security video intercom
- + Large outdoor private terrace
- + Great views