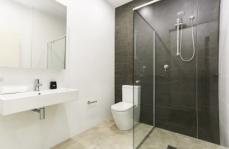

## Features of 802:

- + Smeg stainless steel kitchen appliances (gas cooking)
- + Huge designer stone kitchen with lots of storage
- + 2 luxury fully tiled bathrooms
- + Ducted air-conditioning throughout
- + Both bedrooms with built in robes
- + Plenty of storage throughout
- + Security video intercom
- + Large outdoor private terrace
- + Great views