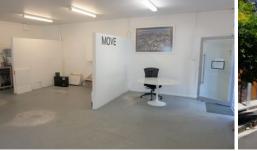

A near new offering located on the ground floor with road exposure and an internal fit-out to suit multiple businesses; including office, shop front retail, food operators, professional consulting, beauty and allied health.

+Near new building modern flexible space +Undercover secure parking +61m2 internal plus secure underground car spot +Entry level commercial investment or for business Price

1 🚘

View

- : SOLD!
- Building Size : 61 sqm