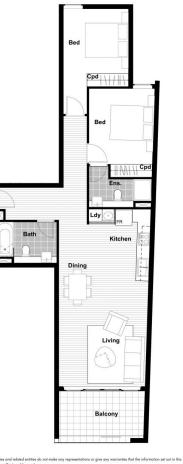

## 7/7-15 McGill Street Lewisham NSW

Located in a boutique high-quality building & just a short walk to transport & local shopping amenities.

A generous floor plan allows for true open plan living/dining, opening onto an all-weather alfresco terrace.

Features:

- + Near new
- + Master bedroom with ensuite bathroom
- + Bathtub & shower within the main bathroom
- + Excellent natural light and cross-flow ventilation

View : https://www.365propertygroup.com.au/7948206