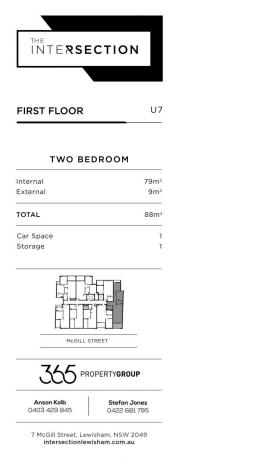

## 7/7-15 McGill Street Lewisham NSW

Located in a boutique high-quality building & just a short walk to transport & local shopping amenities.

A generous floor plan allows for true open plan living/dining, opening onto an all-weather alfresco terrace.

Features:

- + Near new
- + Master bedroom with ensuite bathroom
- + Bathtub & shower within the main bathroom
- + Excellent natural light and cross-flow ventilation

View : https://www.365propertygroup.com.au/7948206