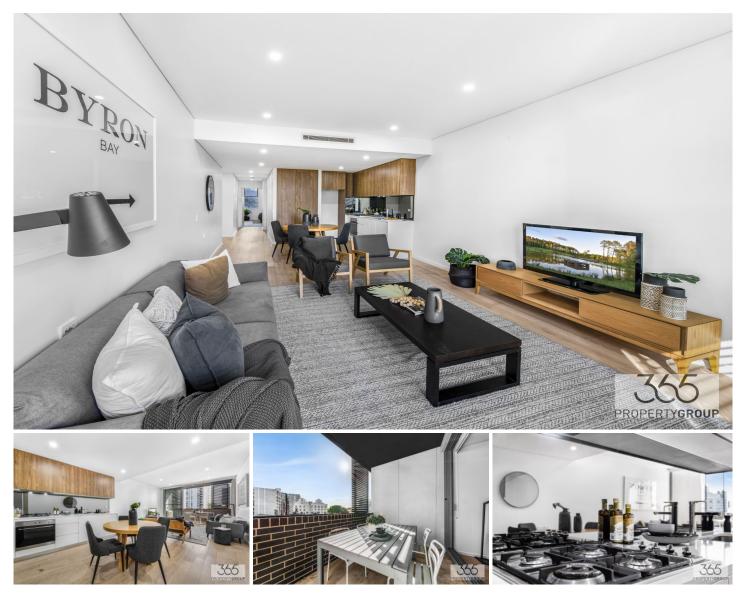

## 7/7-15 McGill Street Lewisham NSW

Located in a boutique high-quality building & just a short walk to transport & local shopping amenities.

A generous floor plan allows for true open plan living/dining, opening onto an all-weather alfresco terrace.

Features:

- + Near new
- + Master bedroom with ensuite bathroom
- + Bathtub & shower within the main bathroom
- + Excellent natural light and cross-flow ventilation

View : https://www.365propertygroup.com.au/7948206