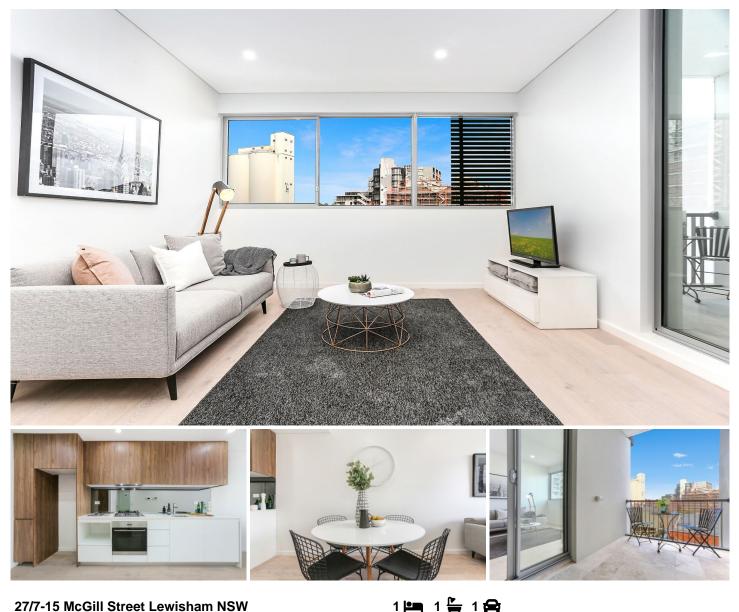

## 27/7-15 McGill Street Lewisham NSW

## **READY TO MOVE IN**

Strategically located just 50m to the new Lewisham Light Rail and a leisurely 3 minute stroll to Lewisham Train Station. Bus/ train/ light rail will have you in Sydney CBD or where you need to go in no time at all.

Award winning cafes, restaurants, providores are all on your doorstep. Across the road is an incoming retail precinct which will provide additional day to day convenience.

Features:

- + Near new
- + Level 3

+ Elevated district views

Price : FOR SALE \$709,000 View : https://www.365propertygroup.com.au/7947274

**Anson Kolb** 0403429845

**Stefan Jones** 0403429845

DISCLAMER have of the information contained in this document should be veliced on or contraved as advices, a recommendation or offer for the side of propenty. The developer, it agencies and velated entities do not needed on the any sepresentations or give any warrantee that the information set out in this document is will remain accurate or complete and industry entities and industry for harm, loss, costs, or damages which artiss in connection with any oue or relarce on the information. Designed by madeagency com