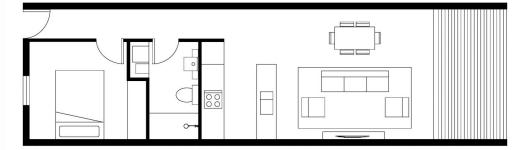

## 7/79-81 Liverpool Road Burwood NSW

Strategically located in one of Sydney's premier residential hotspots, this large and modern apartment is positioned quietly at the rear of the complex facing north.

## Apartment features:

- + North facing aspect
- + Quiet position at the rear of the development
- + Timber floors throughout & Air conditioning
- + Private & gated loggia entrance
- + Close to Burwood & Strathfield train stations
- + Numerous highly regarding public & private schooling ontions
- + Boutique low rise development of just 29
- + Multitude of different cuisine & dining options

1 🚐 1 🔓 1 🗬

View: https://www.365propertygroup.com.au/7935518

**Stefan Jones 0403429845** 

Anson Kolb 0403429845

365 PROPERTY**GROUP** 

DISCLAFET This pain is a quide only and does not constitute an offer or contract. Please note changes may be made during the development and award, fittings, fistures and specifications are subject to change without notice in accordance with the terms of the contract of seal. All parties married point beginning to with prescriptors in information as it is not operated to discuss the accordance of any successory mixture of any successory mixture.