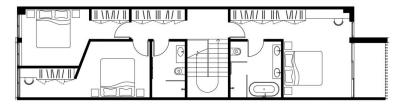

FIRST FLOOR PLAN

## **26 ROSE STREET**

3 BEDROOMS + 2 CAR SPACES

COURTYARD 59 sqm
GROUND FLOOR 83 sqm
FIRST FLOOR 95 sqm

TOTAL 237 sqm

All reasonable care has been taken in preparation of this floor plan. To the best of our knowledge, no relevant information has been ommitted. However, the Vendor and its appointed agents disclaim all liability should any information or matter contained herein differ from contract of sale or the actual constructed development.