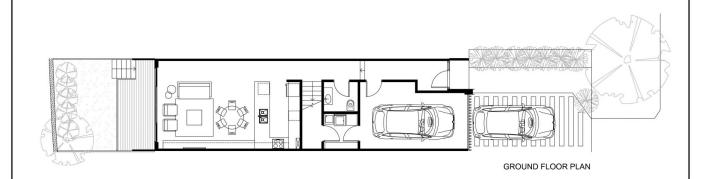

## **26 ROSE STREET**

3 BEDROOMS + 2 CAR SPACES

COURTYARD 59 sqm
GROUND FLOOR 83 sqm
FIRST FLOOR 95 sqm

TOTAL 237 sqm

All reasonable care has been taken in preparation of this floor plan. To the best of our knowledge, no relevant information has been ommitted. However, the Vendor and its appointed agents disclaim all liability should any information or matter contained herein differ from contract of sale or the actual constructed development.