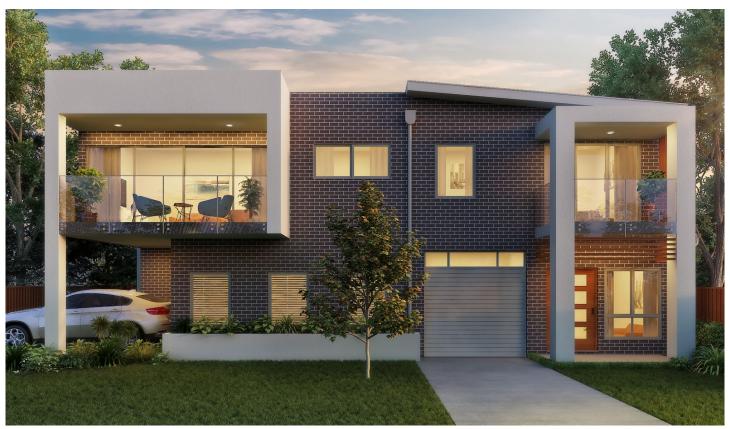

## 11 Woorak Crescent Miranda NSW

Ideally located on a corner block position, these two new homes are under construction and due for completion in June 2019.

Architecturally designed to maximise space and light, each home features three generous bedrooms & bathrooms, formal living & dining zones.

Moments to Westfield Miranda, local parks & amenities.

- -Large land size & internal living space
- -Custom stone kitchen w/ Miele appliances + WIP
- -Three large bedrooms & separate study area
- -Three full bathrooms + laundry room
- -Separate living & dining zones
- -Undercover alfresco terrace & custom built in BBQ
- -Family friendly lawn area
- -Lock up garage with internal access