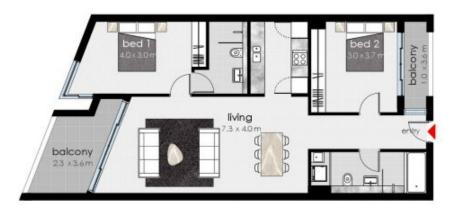

Positioned high within the well regarded 'Victoria Apartments' building, and offering generous water and elevated district views. A generous floor plan allows for true open plan living/dining, opening onto an all weather alfresco terrace.

## Features include:

- -92sqm internal open plan layout
- -Water and elevated district views
- -Premium finishes throughout

2 🕒 2 🔓 1 😭

Price: SOLD!

View: https://www.365propertygroup.com.au/7732443

Anson Kolb 0403429845

**Stefan Jones** 0403429845

| LEVEL         | GF, 01, 02, 03 |
|---------------|----------------|
| STORAGE       | 10             |
| PARKING       | 01             |
| AREA INTERNAL | 90 SQM         |
| AREA EXTERNAL | 15 SQM         |
| TOTAL AREA    | 105 SQM        |